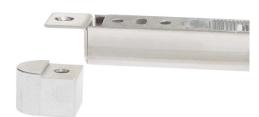

# **Product description**

This saves time when installing the protected cable transition with installation housing 25 mm (short version, e.g. model 10312-10/10314-10) in wood structures. It consists of two radius end pieces and 5 stainless steel screws to fasten the installation housing and the plate on the opposite side. When using the 10313 installation set, only a cutout is required, with no finishing work. There is no longer the need to chisel out to fit the installation housing and the square fastening plate.