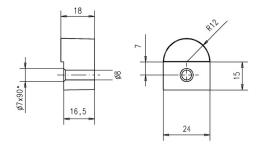

## **Technical data**

| Length         | 27,5 mm       |
|----------------|---------------|
| Width          | 24 mm         |
| Depth          | 18 mm         |
|                |               |
|                |               |
| Article number | 10313-2400    |
| EAN-Number     | 4042203350847 |